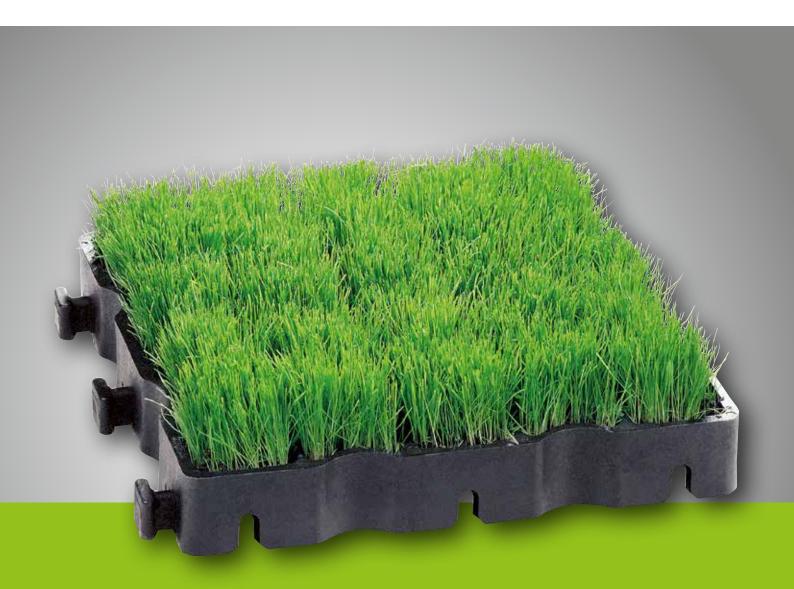

## **ECORASTER® GREEN E40**

Technical Data
Product features

Pre-grassed or self-seedable ECORASTER E40 grid.

Golf

Camping

Aviation

**Temporary surfaces** 

Open-air events

**Shooting ranges** 

The pre-grown ECORASTER elements transform bare earth into a lush green lawn in a matter of hours. The surface is reinforced and can be driven on, but is not sealed. Of course, you can also fill and seed your ECORASTER S50 yourself at any time.