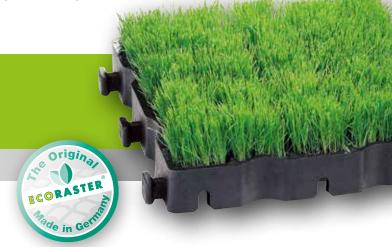

## **ECORASTER® GREEN E40**

Technical Data
Product features

Pre-grassed or self-seedable ECORASTER E40 grid.

Golf

Camping

Aviation

**Temporary surfaces** 

Open-air events

**Shooting ranges** 

The pre-grown ECORASTER elements transform bare earth into a lush green lawn in a matter of hours. The surface is reinforced and can be driven on, but is not sealed. Of course, you can also fill and seed your ECORASTER S50 yourself at any time.