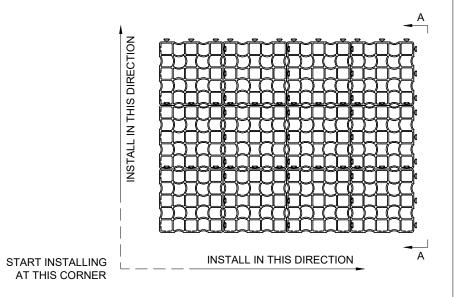

## NOTES:

- SUPPORT LAYER ~ 2in OF ANGULAR GRAVEL #78 OR SIMILAR. THICKNESS MAY BE REDUCED IF BASE CBR >6. COMPACT SUPPORT LAYER USING PLATE COMPACTOR OR SIMILAR BEFORE INSTALLING E40 GRIDS.
- 2. BASE LAYER AASHTO #57 CLEAN. WASHED ANGULAR STONE
- E50 MAY BE LEFT UNFILLED IF VEHICLE TIRE OR SURFACE LOAD PRESSURE <115 PSI. EDGES WHERE VEHICLES OR LOADS ENTER OR LEAVE SHOULD BE SUPPORTED BY GRAVEL FILLING OR SOLID EDGING TO MINIMIZE EDGE DEFORMATION. INSTALL ECORASTER LEVEL WITH ANY ADJACENT TRAVEL SURFACES. ANY FILLING TO BE PER ENGINEER OR PROJECT SPECIFICATIONS.
- 4. ALLOW FOR THERMAL EXPANSION WHEN INSTALLING IN A CONFINED AREA BY LEAVING ADEQUATE SPACE BETWEEN ECORASTER AND ADJACENT PAVEMENT OR HARD SURFACES. ECORASTER IS 100% RECYCLED LDPE WITH A WORKING TEMPERATURE RANGE OF -65 TO 150/F.
- E50 INDIVIDUAL GRIDS ARE A NOMINAL13x13x2in WHEN ASSEMBLED. A 3x4 PREASSEMBLED MULTI GRID (SHOWN) IS SHIPPED TO THE JOB SITE FOR EASE OF INSTALLATION. WEIGHT IS 1.95 lb/sf. ECORASTER IS NONTOXIC TO FISH AND WILDLIFE.
- GRIDS SNAP TOGETHER WITH FOOT PRESSURE (NO TOOLS REQUIRED) AND CAN BE CUT ON SITE WITH SAWSALL, CIRCULAR SAW, CONCRETE SAW OR SIMILAR.
- 7. ECORASTER CARRIES A 20 YEAR WARRANTY WHEN INSTALLED PER THIS DRAWING. CONSULT ENGINEER FOR ANY ADDITIONAL REQUIREMENTS ON ALL PROJECTS PRIOR TO CONSTRUCTION.
- 8. TYPICAL GRAVEL FILLING FOR THE ECORASTER LAYER IS THE SAME MATERIAL AS THE SUPPORT LAYER. OTHER MATERIALS PER ENGINEER.