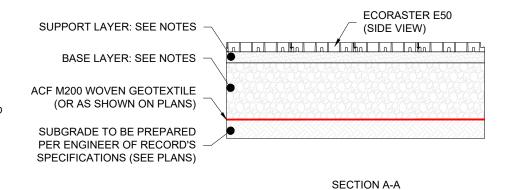

| RECOMMENDED BASE LAYER DEPTHS                        |         |
|------------------------------------------------------|---------|
| DEPTHS LISTED BELOW ARE SUBJECT TO CBR TESTS AND THE |         |
| DESIGN ENGINEER'S SUBGRADE SUPPORT CALCULATIONS.     |         |
| PEDESTRIAN TRAFFIC                                   | 0" MIN. |
| PASSENGER VEHICLE TRAFFIC                            | 4" MIN. |
| INDUSTRIAL TRAFFIC                                   | 6" MIN. |

## NOTES:

- SUPPORT LAYER ~ 2in OF ANGULAR GRAVEL #78 OR SIMILAR. THICKNESS MAY BE REDUCED IF BASE CBR >6. COMPACT SUPPORT LAYER USING PLATE COMPACTOR OR SIMILAR BEFORE INSTALLING E40 GRIDS.
- 2. BASE LAYER AASHTO #57 CLEAN. WASHED ANGULAR STONE
- E50 MAY BE LEFT UNFILLED IF VEHICLE TIRE OR SURFACE LOAD PRESSURE <115 PSI. EDGES WHERE VEHICLES OR LOADS ENTER OR LEAVE SHOULD BE SUPPORTED BY GRAVEL FILLING OR SOLID EDGING TO MINIMIZE EDGE DEFORMATION. INSTALL ECORASTER LEVEL WITH ANY ADJACENT TRAVEL SURFACES. ANY FILLING TO BE PER ENGINEER OR PROJECT SPECIFICATIONS.
- 4. ALLOW FOR THERMAL EXPANSION WHEN INSTALLING IN A CONFINED AREA BY LEAVING ADEQUATE SPACE BETWEEN ECORASTER AND ADJACENT PAVEMENT OR HARD SURFACES. ECORASTER IS 100% RECYCLED LDPE WITH A WORKING TEMPERATURE RANGE OF -65 TO 150/F.
- E50 INDIVIDUAL GRIDS ARE A NOMINAL13x13x2in WHEN ASSEMBLED. A 3x4 PREASSEMBLED MULTI GRID (SHOWN) IS SHIPPED TO THE JOB SITE FOR EASE OF INSTALLATION. WEIGHT IS 1.95 lb/sf. ECORASTER IS NONTOXIC TO FISH AND WILDLIFE.
- GRIDS SNAP TOGETHER WITH FOOT PRESSURE (NO TOOLS REQUIRED) AND CAN BE CUT ON SITE WITH SAWSALL, CIRCULAR SAW, CONCRETE SAW OR SIMILAR.
- 7. ECORASTER CARRIES A 20 YEAR WARRANTY WHEN INSTALLED PER THIS DRAWING. CONSULT ENGINEER FOR ANY ADDITIONAL REQUIREMENTS ON ALL PROJECTS PRIOR TO CONSTRUCTION.
- 8. TYPICAL GRAVEL FILLING FOR THE ECORASTER LAYER IS THE SAME MATERIAL AS THE SUPPORT LAYER. OTHER MATERIALS PER ENGINEER.