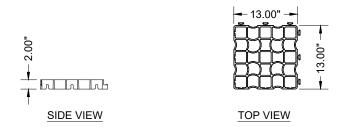

| RECOMMENDED BASE LAYER DEPTHS                        |         |
|------------------------------------------------------|---------|
| DEPTHS LISTED BELOW ARE SUBJECT TO CBR TESTS AND THE |         |
| DESIGN ENGINEER'S SUBGRADE SUPPORT CALCULATIONS.     |         |
| PEDESTRIAN TRAFFIC                                   | 0" MIN. |
| PASSENGER VEHICLE TRAFFIC                            | 4" MIN. |
| INDUSTRIAL TRAFFIC                                   | 6" MIN. |

## NOTES:

- SUPPORT LAYER ~ 2in OF ANGULAR GRAVEL #78 OR SIMILAR. THICKNESS MAY BE REDUCED IF BASE CBR >6. COMPACT SUPPORT LAYER USING PLATE COMPACTOR OR SIMILAR BEFORE INSTALLING E40 GRIDS.
- 2. BASE LAYER AASHTO #57 CLEAN. WASHED ANGULAR STONE
- E50 MAY BE LEFT UNFILLED IF VEHICLE TIRE OR SURFACE LOAD PRESSURE <115 PSI. EDG