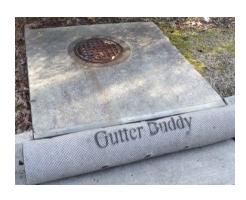

## **GUTTERBUDDY**<sup>TM</sup>

# PREVENTS SEDIMENT, DEBRIS AND OTHER POLLUTANTS FROM ENTERING STORMWATER SYSTEMS

GutterBuddy™ is designed for curb inlets without grates where water flow is critical. The filtering action lets water freely flow through the fibrous material while stopping sediment and debris. Built-in overflows drain water even more quickly during extreme events.

Long lasting GutterBuddy Curb Inlet Filters are flexible enough to conform to any curb radius, allowing for quick and easy installation. These inlet filters are 9" in diameter and can be purchased in the following lengths: