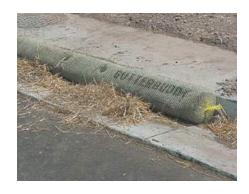

Long lasting GutterBuddy Curb Inlet Filters are flexible enough to conform to any curb radius, allowing for quick and easy installation. These inlet filters are 9" in diameter and can be purchased in the following lengths:

#### **ADVANTAGES**

- · Lightweight and easy to install and maintain
- Easy to maintain and reusable
- Available in 4'–16' lengths (Should be 2' longer than curb opening)
- · Keeps out sand, asphalt millings and other fine sediment
- · Washable and reusable