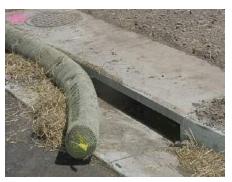

# PREVENTS SEDIMENT, DEBRIS AND OTHER POLLUTANTS FROM ENTERING STORMWATER SYSTEMS

GutterBuddy™ is designed for curb inlets without grates where water flow is critical. The filtering action lets water freely flow through the fibrous material while stopping sediment and debris. Built-in overflows drain water even more quickly during extreme events.

Long lasting GutterBuddy Curb Inlet Filters are flexible enough to conform to any curb radius, allowing for quick and easy installation. These inlet filters are 9" in diameter and can be purchased in the following lengths: