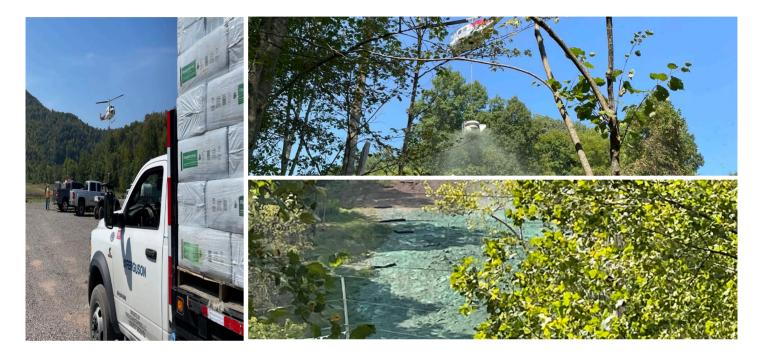

# The Challenge

A customer called into our Fairmont, WV location to order materials for an upcoming seeding project involving limited access, steep terrain, rented hydroseeders and a helicopter. Our Ferguson associate realized the products they asked for were not the best solution for the project and brought in our Geo & Stormwater experts to contact the customer. After a site visit and collection of soil samples, we were able to offer a solution.

## The Solution

Profile Products Flexterra, ProGanics and Blend mulches along with amendments based on the soil test results were recommended. The Product Specialist was onsite to provide training for the customers' crew on how to operate the Hydroseeders and interact with the helicopter pilot to achieve the proper mix ratios for soil coverage. Even with an exceptional drought occurring during the fall, the Right of Way (ROW) was fully vegetated in 3 months.